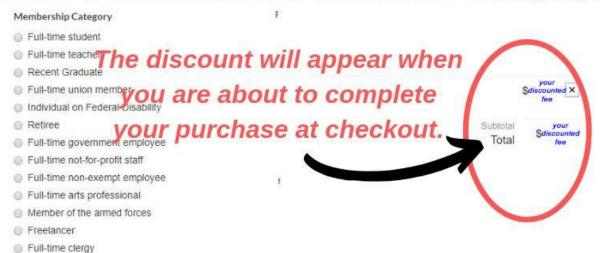

Y \*\*

<sup>\*</sup>This link has the promo code embedded in it.

<sup>\*\*</sup>See following image for instructions on using the promo code.

# toff Enter promo code by clicking into the Promo Bringing the Power of the Performing Archivery fine OX, then click "submit promo" LOGOUT



Thank you for your interest in TDF membership! When your credit card has been charged you will receive an emain receipt, you may then log in and purchase tickets. New members must mail proof of eligibility to TDF within 30 days. Promotional and sale prices will be reflected to a control of the control of

Please confirm your eligibility by selecting from the following above.

A Purchase

In the low and tap the "Enter Payment Information" button to proceed.

### BUT the price on screen WILL NOT change yet.