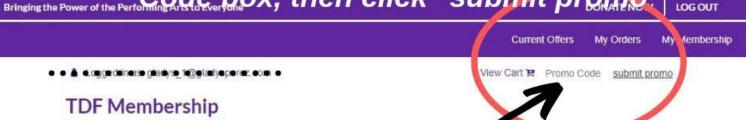

## Become a member <u>here</u> \* or go to <u>tdf.org/join</u> and enter promo code RSSNY \*\*

<sup>\*</sup>This link has the promo code embedded in it.

<sup>\*\*</sup>See following image for instructions on using the promo code.

# toff Enter promo code by clicking into the Promo Bringing the Power of the Performing Archivery fine OX, then click "submit promo" LOGOUT

Thank you for your interest in TDF membership! When your credit card has been charged you will receive an emain receipt, you may then log in and purchase tickets. New members must mail proof of eligibility to TDF within 30 days. Promotional and sale prices will be reflected to a control of the control of