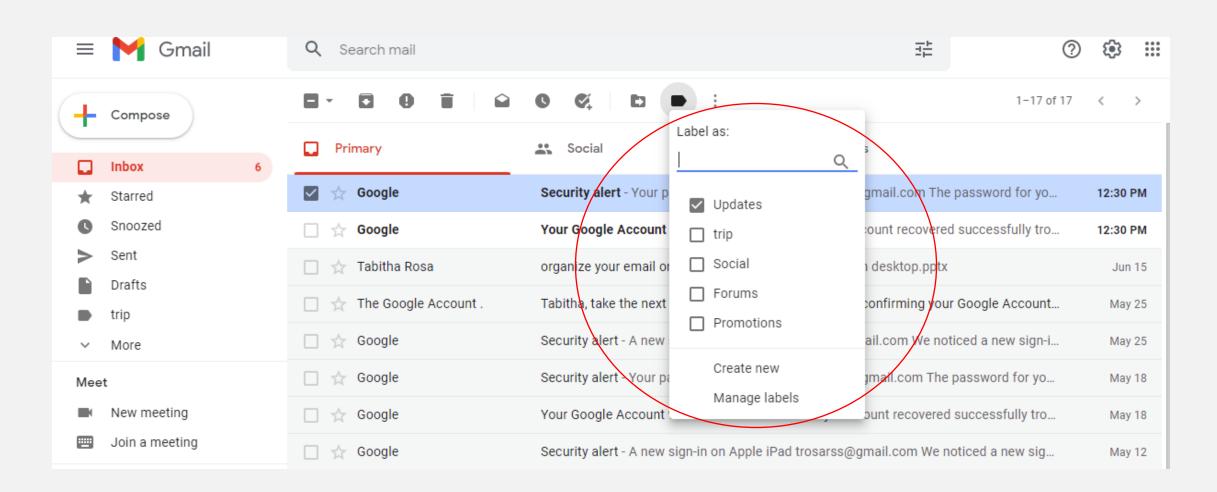

### HOW TO LABEL AN EMAIL

Step I: Select the email by clicking on the square box

Step 2: Click on the label icon to move the email into a label "folder".

- Step 3: Click on the label you want to put your email in.
  - You can also create a new label by clicking on "Create Label".