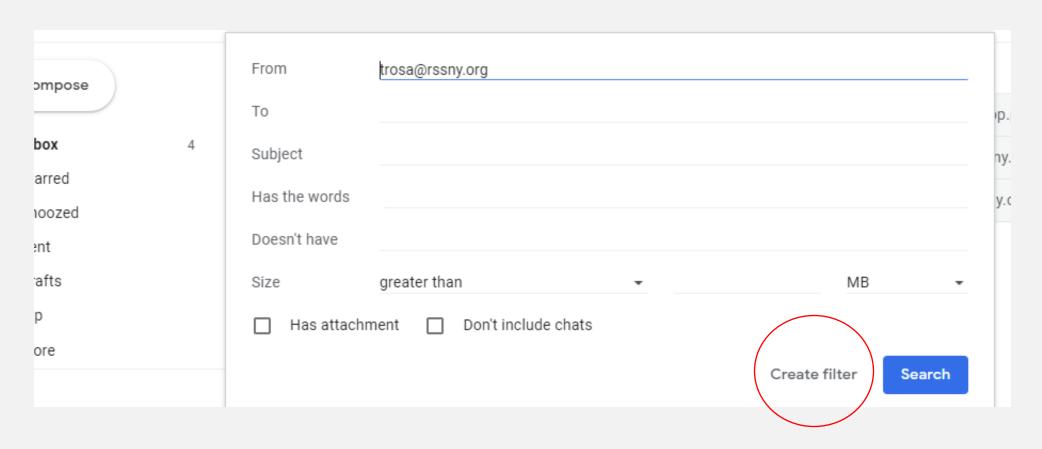

### • Step 4: Click on create a filter.

**Step 5:** Click on the box of which filter you would like to apply to your email.

Example: If you want every new incoming email from a particular company or person to be deleted, click "delete it".