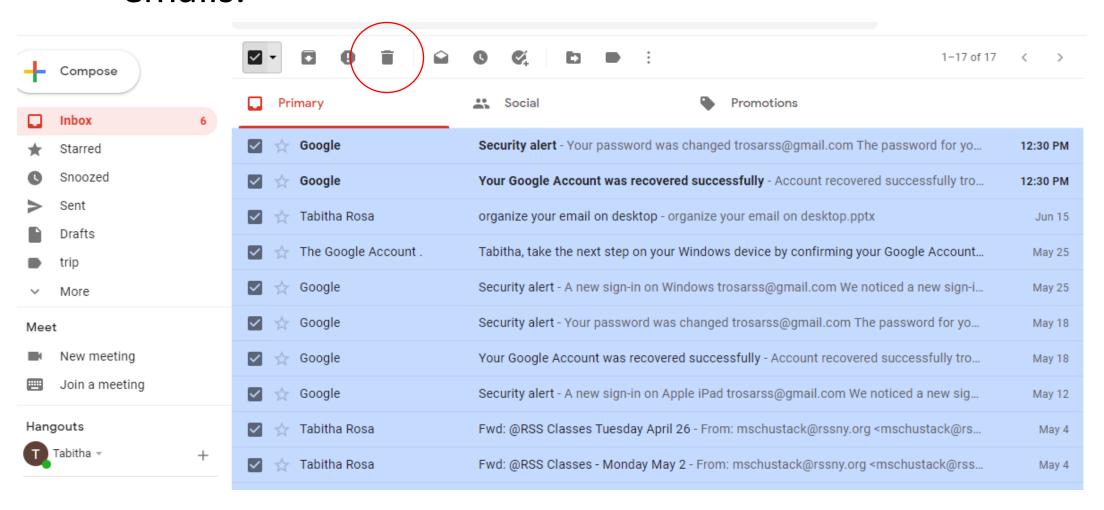

on create a filter.



**Step 5:** Click on the box of which filter you would like to apply to your email.

Example: If you want every new incoming email from a particular company or person to be deleted, click "delete it".



## SEARCH FOR AN EMAIL

#### THE SEARCH BAR

• First, on your Computer, locate the search bar on the top of the screen.



## Search for emails by From and Subject

• On the computer, click on the icon at the end of the search bar. A new window will appear that shows the **search** filters.



# Deleting emails in bulk

• **Step 1:** Click on the square box on the top of the screen. This will highlight all emails that are on the first page. Usually, 50 emails become selected and ready to delete.



# **Step 2:** Click on the trash can icon to delete all 50 emails.



# Unsubscribing from email

- Promotional emails can bury your important emails
- To unsubscribe from emails, scroll all the way to the bottom of the email and tap "unsubscribe" or "change preferences".