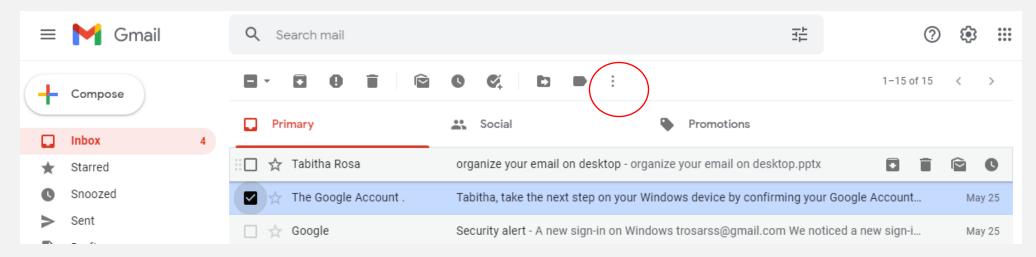

### HOW TO ADD A FILTER TO AN EMAIL

• Step I: Select the email you want to have a filter by clicking on the square box.

### Step 2: Click on the vertical 3 dots.