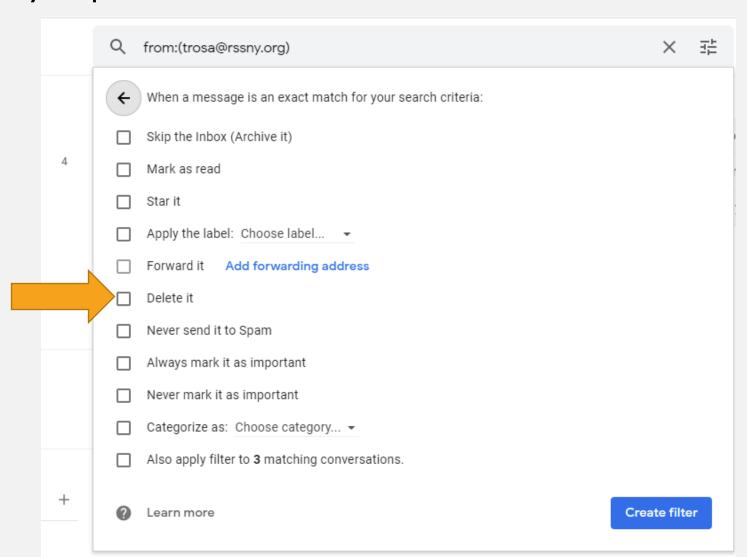

### • Step 4: Click on create a filter.

**Step 5:** Click on the box of which filter you would like to apply to your email.

Example: If you want every new incoming email from a particular company or person to be deleted, click "delete it".