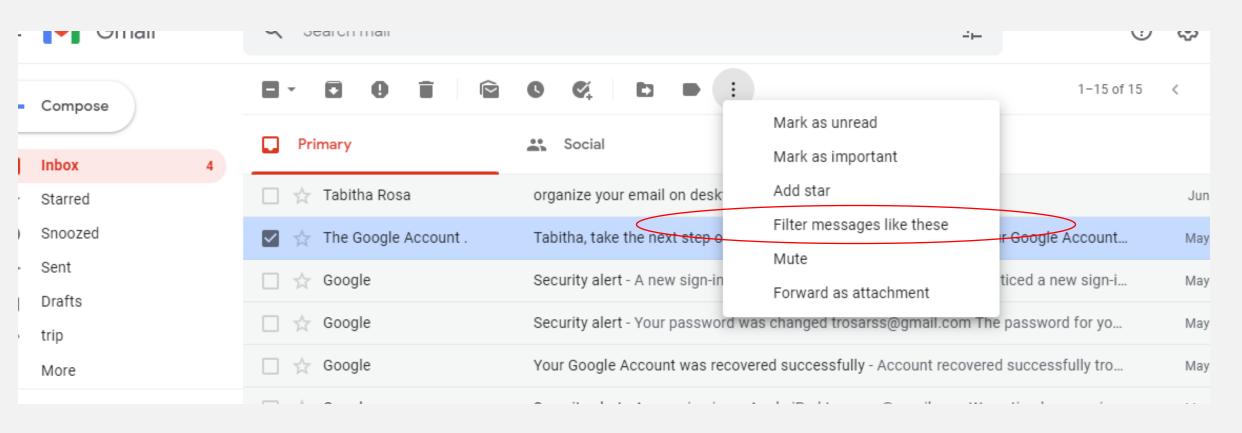

EMAIL

Step I: Select the email by clicking on the square box



Step 2: Click on the label icon to move the email into a label "folder".



- Step 3: Click on the label you want to put your email in.
  - You can also create a new label by clicking on "Create Label".



# Where to find labels

# Go to the menu on the left-hand side of the screen. Look for the tag icon.



### **FILTERS**

- Filters let you create rules for how Gmail handles incoming email.
  - For example, you can filter promotional emails to be automatically archived, deleted, read, or put into a label.

### HOW TO ADD A FILTER TO AN EMAIL

• Step I: Select the email you want to have a filter by clicking on the square box.



### Step 2: Click on the vertical 3 dots.



### • Step 3: Select "filter messages like these".



### • Step 4: Click on create a filter.



**Step 5:** Click on the box of which filter you would like to apply to your email.

Example: If you want every new incoming email from a particular company or person to be deleted, click "delete it".



## SEARCH FOR AN EMAIL

#### THE SEARCH BAR

• First, on your Computer, locate the search bar on the top of the screen.



## Search for emails by From and Subject

• On the computer, click on the icon at the end of the search bar. A new window will appear that shows the **search** filters.



# Deleting emails in bulk

• **Step 1:** Click on the square box on the top of the screen. This will highlight all emails that are on the first page. Usually, 50 emails become selected and ready to delete.



# **Step 2:** Click on the trash can icon to de