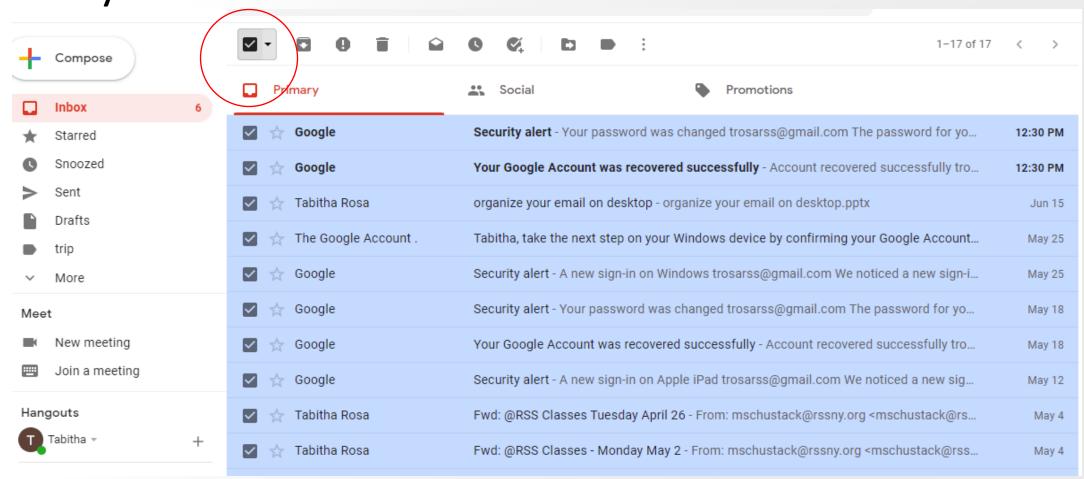

# Deleting emails in bulk

• **Step 1:** Click on the square box on the top of the screen. This will highlight all emails that are on the first page. Usually, 50 emails become selected and ready to delete.