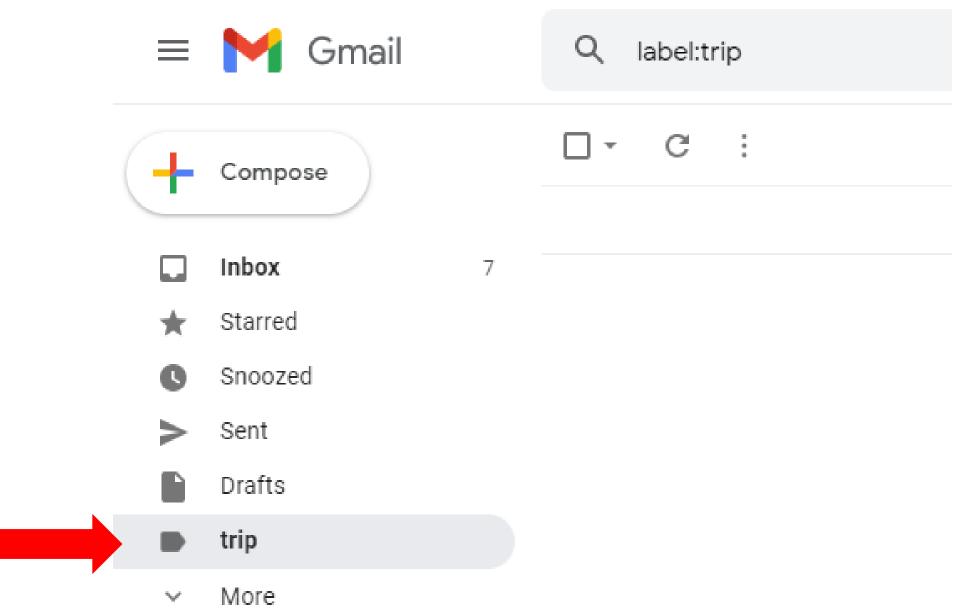

# Where to find labels

# Go to the menu on the left-hand side of the screen. Look for the tag icon.