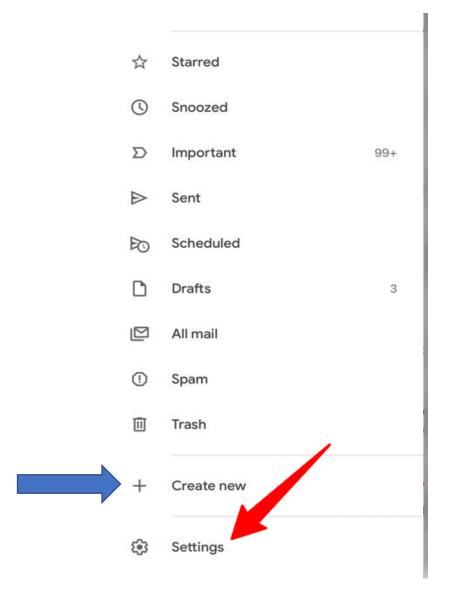

# Where to find labels

# Go to the menu on the left-hand side of the screen. Look for the tag icon.