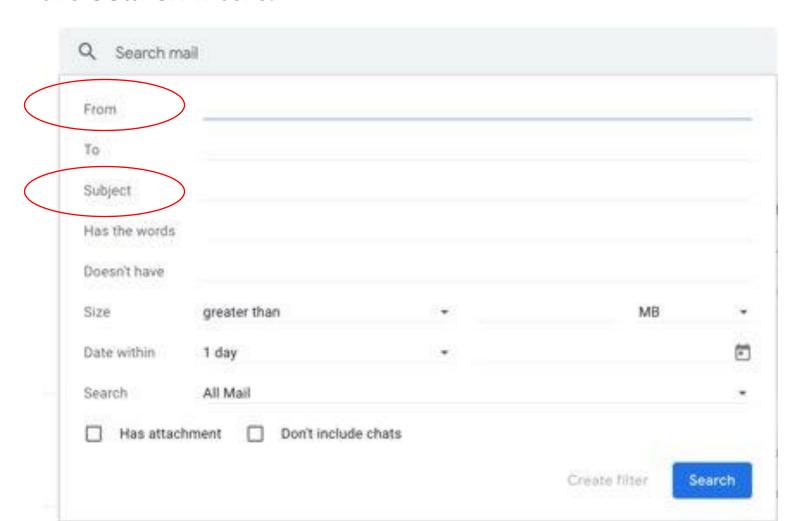

## Search for emails by From and Subject

• On the computer, click on the icon at the end of the search bar. A new window will appear that shows the **search** filters.