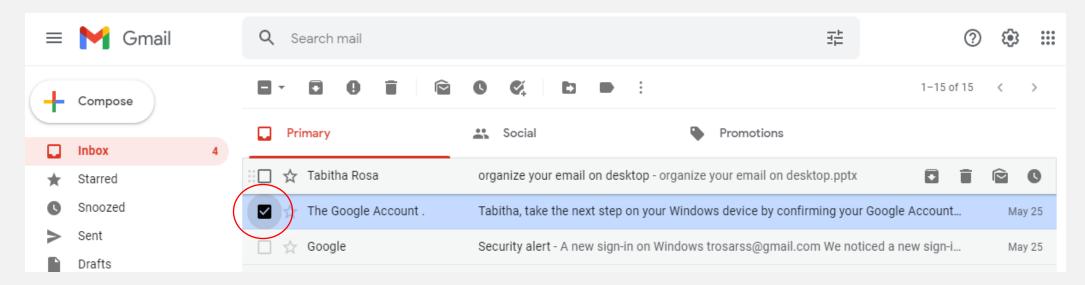

### HOW TO LABEL AN EMAIL

Step I: Select the email by clicking on the square box

Step 2: Click on the label icon to move the email into a label "folder".

- Step 3: Click on the label you want to put your email in.
  - You can also create a new label by clicking on "Create Label".