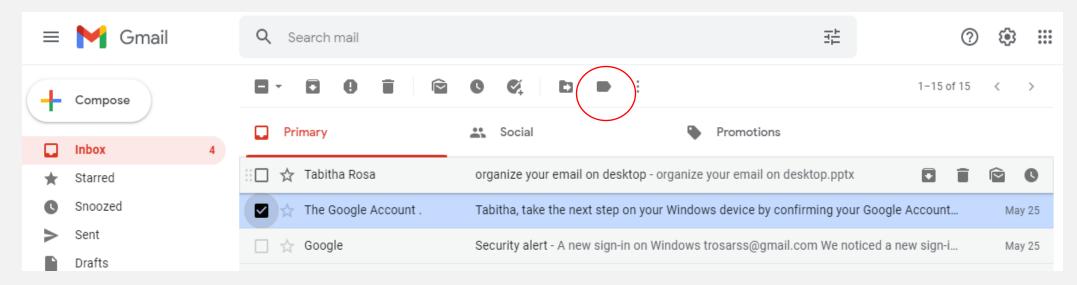

### HOW TO LABEL AN EMAIL

Step I: Select the email by clicking on the square box

Step 2: Click on the label icon to move the email into a label "folder".

- Step 3: Click on the label you want to put your email in.
  - You can also create a new label by clicking on "Create Label".